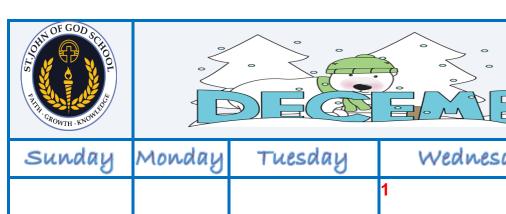

| WILL                                               |                                                   |                                                                           |                                                                                                             | 4                                                                  |                                                   |                                                                |
|----------------------------------------------------|---------------------------------------------------|---------------------------------------------------------------------------|-------------------------------------------------------------------------------------------------------------|--------------------------------------------------------------------|---------------------------------------------------|----------------------------------------------------------------|
| Sunday                                             | Monday                                            | Tuesday                                                                   | Wednesday                                                                                                   | Thursday                                                           | Friday                                            | Saturday                                                       |
|                                                    |                                                   |                                                                           | 1                                                                                                           | 2                                                                  | 3 Jog-A-Thon<br>(Time: TBA)<br>12:00 PM Rismissal | 4                                                              |
| <b>5</b><br>Student-led<br>Liturgy Mass<br>9:45 AM | 6                                                 | <b>7</b> Parent Faith Enrichment Class 6:30 PM-7:30 PM English Large Hall | 8 Feast Day of The<br>ImmaculateConception<br>8:00 AM Mass<br>Polly's Pies<br>Family Dinner Night<br>3-9 PM | 9 Parent Faith Enrichment Class 6:30 PM-7:30 PM Español Large Hall | 10<br>8 AM Mass<br>12:00 PM Rismissal             | 11<br>Father<br>Raymond's<br>30-Yr<br>Anniversary<br>Mass 9 AM |
| <b>12</b><br>Feast Day of Our<br>Lady of Guadalupe | 13<br>Christmas<br>Program<br>@ 6:00 PM<br>Church | 14                                                                        | <b>15.</b><br>\$1.00 Free Dress Day<br>Wear Christmas Colors                                                | 16                                                                 | 17<br>NO SCHOOL<br>(Knott's Day)                  | 18                                                             |
| 19                                                 | 20                                                | 21 22 23 24 Christmas Vacation                                            |                                                                                                             |                                                                    |                                                   | 25                                                             |
| 26                                                 | 27                                                | 28<br>C                                                                   | <sub>29</sub><br>hristmas Vaca                                                                              | 30<br>tion                                                         | 31                                                | 1.<br>Happy New<br>Year!!                                      |